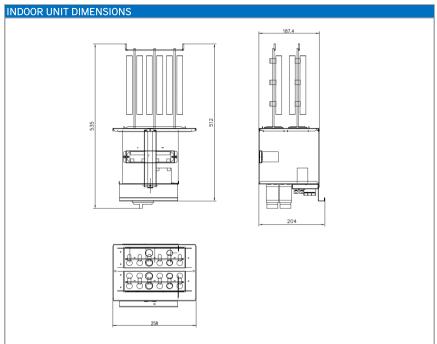

| Model              |             | CZ-FM03P         |
|--------------------|-------------|------------------|
| Normal Operational |             |                  |
| Voltage            | (V, Ph, Hz) | 208/230, 1, 60   |
| Current            | Α           | 10.8/12          |
| Heat Power         | kW          | 2.25/2.75        |
| MCA                | Α           | 14/16            |
| MAX. FUSE          | Α           | 15/20            |
|                    |             |                  |
| Heater dimension   | mm          | 535x258x204      |
|                    | inch        | 21.06x10.16x8.03 |
| Pakcaging          | mm          | 610x365x260      |
| dimension          | inch        | 4.02x14.37x10.24 |
| Net Weight         | kg          | 2.6              |
|                    | lbs         | 5.3              |
| Gross Weight       | kg          | 5.1              |
|                    | lbs         | 11.24            |