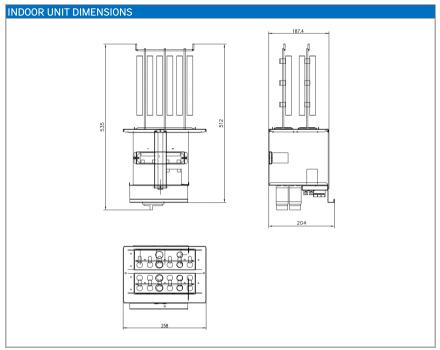

| Model                |             | CZ-FM20P         |
|----------------------|-------------|------------------|
| Normal Operational   |             |                  |
| Voltage              | (V, Ph, Hz) | 208/230, 1, 60   |
| Current              | Α           | 72.1/80          |
| Heat Power           | kW          | 15/18.4          |
| MCA(Circuit 1)       | A           | 46/53            |
| MAX. FUSE(Circuit 1) | A           | 50/60            |
| MCA(Circuit 2)       | A           | 46/53            |
| MAX. FUSE(Circuit 2) |             | 50/60            |
|                      |             |                  |
| Heater dimension     | mm          | 535x258x204      |
|                      | inch        | 21.06x10.16x8.03 |
| Pakcaging            | mm          | 610x365x260      |
| dimension            | inch        | 4.02x14.37x10.24 |
| Net Weight           | kg          | 4.6              |
|                      | lbs         | 9.3              |
|                      | kg          | 7.3              |
| Gross Weight         | lbs         | 15.65            |
|                      | IDS         | 15.05            |