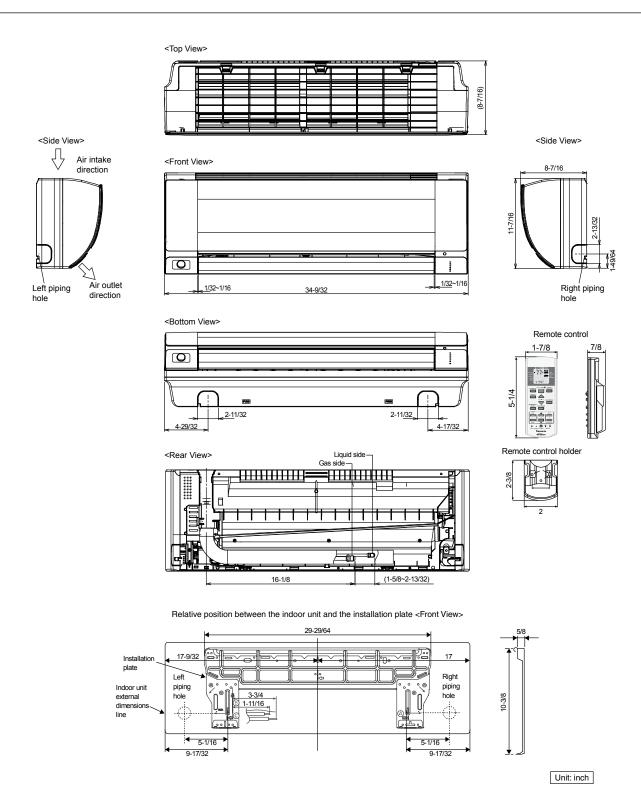

uver, Horizontal                  | Manual                                 |
| Air Louver, Vertical                    | Automatic, Sweep, Step                 |
| Power Failure Automatic Restart         | Built-In                               |
| Heating/Cooling Automatic<br>Changeover | Built-In                               |
| Self-Diagnosis                          | Built-In                               |
| Air Filter                              | Washable, One-touch                    |

| Operating Range | Indoor Air Intake Temp |
|-----------------|------------------------|
| Cooling (Max)   | 89.6F DB/73.4F WB      |
| Cooling (Min)   | 60.8F DB/51.8F WB      |
| Heating (Max)   | 86.0F DB               |
| Heating (Min)   | 60.8 DB                |

## **Indoor Dimensions**



## **Panasonic**