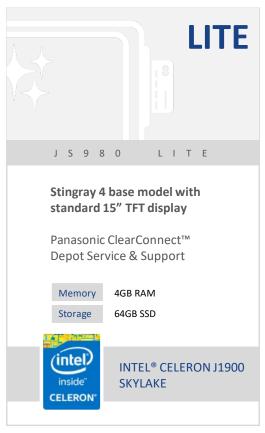

### **FLEXIBLE PERFORMANCE MODELS**

The Stingray 4 is available in four standard configurations that match with your operation's POS needs. Flexible options include storage and memory. Further streamline operations with available Bluetooth, Wi-Fi and powered USB ports.