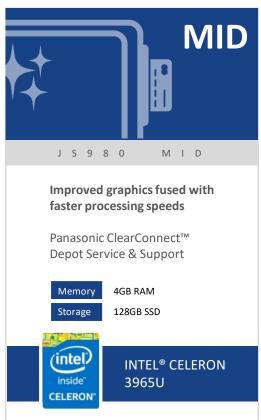

### **FLEXIBLE PERFORMANCE MODELS**

The Stingray 4 is available in four standard configurations that match with your operation's POS needs. Flexible options include storage and memory. Further streamline operations with available Bluetooth, Wi-Fi and powered USB ports.