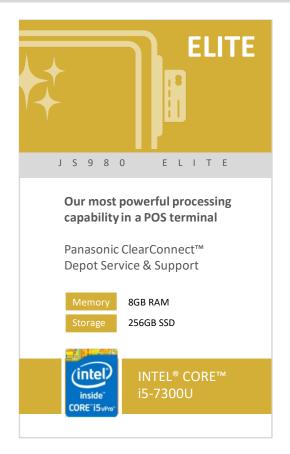

### **FLEXIBLE PERFORMANCE MODELS**

The Stingray 4 is available in four standard configurations that match with your operation's POS needs. Flexible options include storage and memory. Further streamline operations with available Bluetooth, Wi-Fi and powered USB ports.