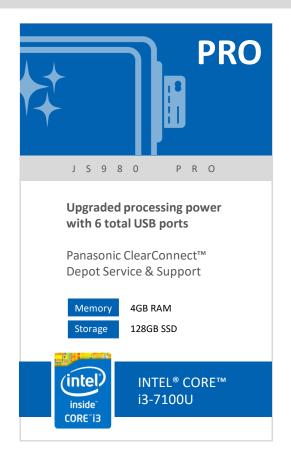

### **FLEXIBLE PERFORMANCE MODELS**

The Stingray 4 is available in four standard configurations that match with your operation's POS needs. Flexible options include storage and memory. Further streamline operations with available Bluetooth, Wi-Fi and powered USB ports.