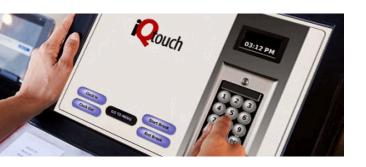

### Built to work seamlessly with your POS software

The Stingray 4 is software agnostic or can integrate with iQtouch, Panasonic's comprehensive QSR POS software that promotes accurate and efficient order entry while enhancing overall guest experience.

### **SOLUTIONS THAT SUIT YOUR OPERATION**

The Stingray 4 is software agnostic or can integrate with iQtouch from Panasonic. This software streamlines order-taking in a conversational method, while helping to reduce errors and wait times at the counter and drive thru...all while maximizing restaurant output.