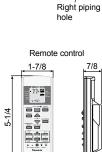

| Features                                |                                           |
|-----------------------------------------|-------------------------------------------|
| Controls                                | Microprocessor                            |
| Remote Controller                       | LCD Wireless Type included as<br>standard |
| Wired Remote Controller                 | Optional CZ-RD516C-1                      |
| Temperature Control                     | IC Thermistor                             |
| Timer                                   | Single Event Daily ON/OFF TIMER           |
| Quiet mode                              | Included                                  |
| High Power mode                         | Included                                  |
| Air Louver, Horizontal                  | Manual                                    |
| Air Louver, Vertical                    | Automatic, Sweep, Step                    |
| Power Failure Automatic Restart         | Built-In                                  |
| Heating/Cooling Automatic<br>Changeover | Built-In                                  |
| Self-Diagnosis                          | Built-In                                  |
| Air Filter                              | Washable, One-touch                       |

### <Side View> Air intake direction Left piping Air outlet direction

**Panasonic** 

Panasonic Canada Inc. 5770 Ambler Drive Mississauga, Ontario L4W 2T3 na.panasonic.com/ca/HVAC