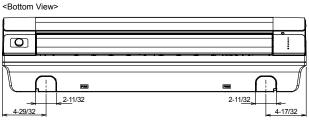

### **Indoor Dimensions**

<Top View>

Remote control holder

Relative position between the indoor unit and the installation plate <Front View>

Unit: inch

### <Side View> Air intake direction Left piping Air outlet direction

**Panasonic** 

Panasonic Canada Inc. 5770 Ambler Drive Mississauga, Ontario L4W 2T3 na.panasonic.com/ca/HVAC