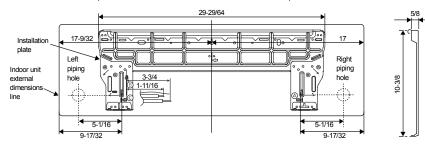

### **Indoor Dimensions**

<Top View>

Remote control holder

Relative position between the indoor unit and the installation plate <Front View>

Unit: inch