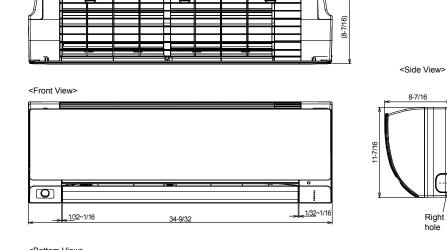

### **Indoor Dimensions**

<Top View>

Remote control holder

Relative position between the indoor unit and the installation plate <Front View>

Unit: inch

### <Side View> Air intake direction Left piping Air outlet direction

**Panasonic** 

Panasonic Canada Inc. 5770 Ambler Drive Mississauga, Ontario L4W 2T3 na.panasonic.com/ca/HVAC